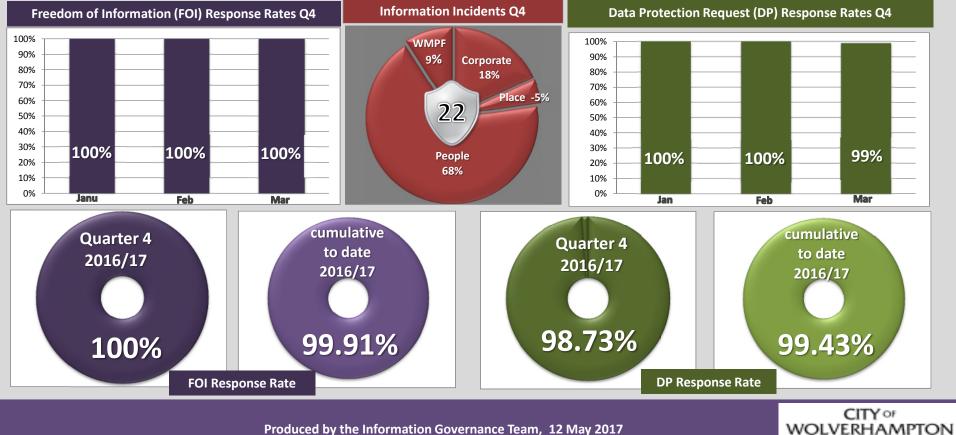

## Information Governance Summary Quarter Four - 2016/2017

| Freedom of Information (FOI) requests received by Directorate Q4<br>2016/2017 |         |      |          |      |       |      |  | Training Q4<br>2016/2017  | Data Protection (DP) requests received by Directorate<br>Q4 - 2016/2017 |         |      |          |      |       |      |
|-------------------------------------------------------------------------------|---------|------|----------|------|-------|------|--|---------------------------|-------------------------------------------------------------------------|---------|------|----------|------|-------|------|
| FOIs by                                                                       | January |      | February |      | March |      |  |                           | DPs                                                                     | January |      | February |      | March |      |
| Directorate                                                                   | Total   | %    | Total    | %    | Total | %    |  | New Starters              | Directorate                                                             | Total   | %    | Total    | %    | Total | %    |
| Corporate                                                                     | 44      | 100% | 42       | 100% | 36    | 100% |  | 79                        | Corporate                                                               | 11      | 100% | 18       | 100% | 15    | 100% |
| Education                                                                     | 5       | 100% | 11       | 100% | 8     | 100% |  |                           | Education                                                               | 3       | 100% | 0        |      | 0     |      |
| Housing                                                                       | 4       | 100% | 1        | 100% | 8     | 100% |  | 44 - completed 56%        | Housing                                                                 | 0       |      | 0        |      | 0     |      |
| People                                                                        | 22      | 100% | 18       | 100% | 25    | 100% |  | 35 - not completed<br>44% | People                                                                  | 5       | 100% | 0        |      | 6     | 100% |
| Place                                                                         | 36      | 100% | 20       | 100% | 33    | 100% |  |                           | Place                                                                   | 8       | 100% | 6        | 100% | 6     | 100% |
| WMPF                                                                          | 3       | 100% | 0        | 100% | 2     | 100% |  |                           | WMPF                                                                    | 0       |      | 0        |      | 1     | 0%   |
| BC Transport                                                                  | 0       |      | 0        |      | 0     |      |  |                           | BC Transport                                                            | 0       |      | 0        |      | 0     |      |
| WM Transport                                                                  | 0       |      | 0        |      | 0     |      |  |                           | WM Transport                                                            | 0       |      | 0        |      | 0     |      |
| Overall                                                                       | 114     | 100% | 92       | 100% | 112   | 100% |  |                           | Overall                                                                 | 27      | 100% | 24       | 100% | 28    | 99%  |